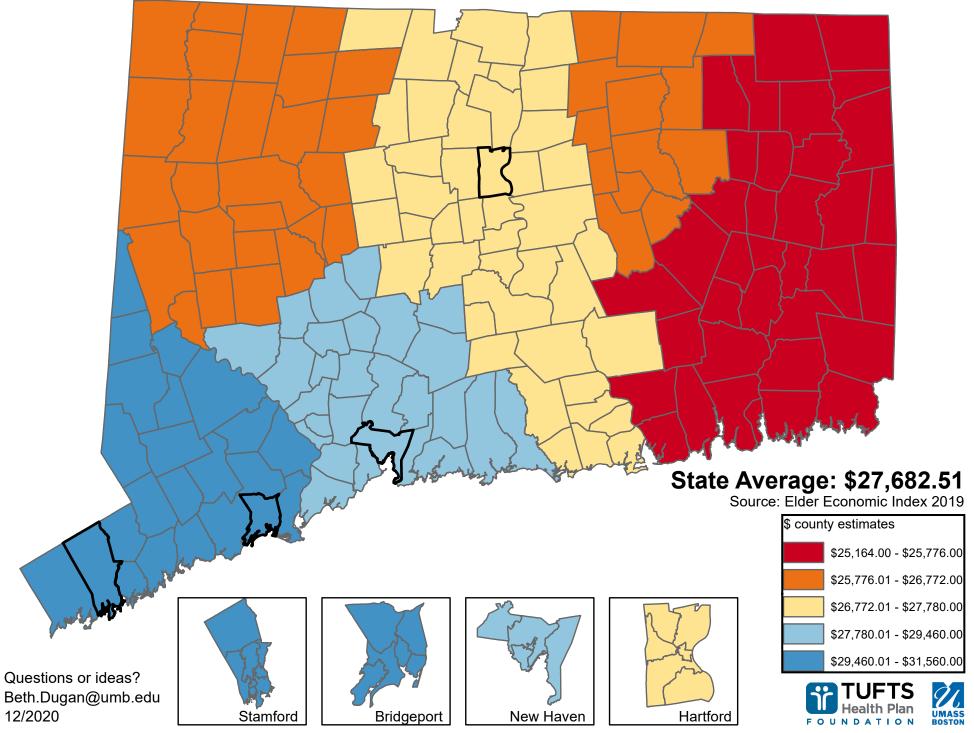

## Elder Economic Index Estimate for Single Renter in Good Health by County

## Single, Renter, Good Health

| Andover      | \$26,772 | Durham        | \$27,780 | Lyme             | \$25,776 | Pomfret       | \$25,164 | Warren           | \$26,640 |
|--------------|----------|---------------|----------|------------------|----------|---------------|----------|------------------|----------|
| Ansonia      | \$29,460 | East Granby   | \$26,928 | Madison          | \$29,460 | Portland      | \$27,780 | Washington       | \$26,640 |
| Ashford      | \$25,164 | East Haddam   | \$27,780 | Manchester       | \$26,928 | Preston       | \$25,776 | Waterbury        | \$29,460 |
| Avon         | \$26,928 | East Hampton  | \$27,780 | Mansfield        | \$26,772 | Prospect      | \$29,460 | Waterford        | \$25,776 |
| Barkhamsted  | \$26,640 | East Hartford | \$26,928 | Marlborough      | \$26,928 | Putnam        | \$25,164 | Watertown        | \$26,640 |
| Beacon Falls | \$29,460 | East Haven    | \$29,460 | Meriden          | \$29,460 | Redding       | \$31,560 | West Hartford    | \$26,928 |
| Berlin       | \$26,928 | East Lyme     | \$25,776 | Middlebury       | \$29,460 | Ridgefield    | \$31,560 | West Haven       | \$29,460 |
| Bethany      | \$29,460 | East Windsor  | \$26,928 | Middlefield      | \$27,780 | Rocky Hill    | \$26,928 | Westbrook        | \$27,780 |
| Bethel       | \$31,560 | Eastford      | \$25,164 | Middletown       | \$27,780 | Roxbury       | \$26,640 | Weston           | \$31,560 |
| Bethlehem    | \$26,640 | Easton        | \$31,560 | Milford          | \$29,460 | Salem         | \$25,776 | Westport         | \$31,560 |
| Bloomfield   | \$26,928 | Ellington     | \$26,772 | Monroe           | \$31,560 | Salisbury     | \$26,640 | Wethersfield     | \$26,928 |
| Bolton       | \$26,772 | Enfield       | \$26,928 | Montville        | \$25,776 | Scotland      | \$25,164 | Willington       | \$26,772 |
| Bozrah       | \$25,776 | Essex         | \$27,780 | Morris           | \$26,640 | Seymour       | \$29,460 | Wilton           | \$31,560 |
| Branford     | \$29,460 | Fairfield     | \$31,560 | Naugatuck        | \$29,460 | Sharon        | \$26,640 | Winchester       | \$26,640 |
| Bridgeport   | \$31,560 | Farmington    | \$26,928 | New Britain      | \$26,928 | Shelton       | \$31,560 | Windham          | \$25,164 |
| Bridgewater  | \$26,640 | Franklin      | \$25,776 | New Canaan       | \$31,560 | Sherman       | \$31,560 | Windsor          | \$26,928 |
| Bristol      | \$26,928 | Glastonbury   | \$26,928 | New Fairfield    | \$31,560 | Simsbury      | \$26,928 | Windsor Locks    | \$26,928 |
| Brookfield   | \$31,560 | Goshen        | \$26,640 | New Hartford     | \$26,640 | Somers        | \$26,772 | Wolcott          | \$29,460 |
| Brooklyn     | \$25,164 | Granby        | \$26,928 | New Haven        | \$29,460 | South Windsor | \$26,928 | Woodbridge       | \$29,460 |
| Burlington   | \$26,928 | Greenwich     | \$31,560 | New London       | \$25,776 | Southbury     | \$29,460 | Woodbury         | \$26,640 |
| Canaan       | \$26,640 | Griswold      | \$25,776 | New Milford      | \$26,640 | Southington   | \$26,928 | Woodstock        | \$25,164 |
| Canterbury   | \$25,164 | Groton        | \$25,776 | Newington        | \$26,928 | Sprague       | \$25,776 | Neighborho       | ods      |
| Canton       | \$26,928 | Guilford      | \$29,460 | Newtown          | \$31,560 | Stafford      | \$26,772 | Bridgeport Area1 | \$31,560 |
| Chaplin      | \$25,164 | Haddam        | \$27,780 | Norfolk          | \$26,640 | Stamford      | \$31,560 | Bridgeport Area2 | \$31,560 |
| Cheshire     | \$29,460 | Hamden        | \$29,460 | North Branford   | \$29,460 | Sterling      | \$25,164 | Bridgeport Area3 | \$31,560 |
| Chester      | \$27,780 | Hampton       | \$25,164 | North Canaan     | \$26,640 | Stonington    | \$25,776 | Hartford Area1   | \$26,928 |
| Clinton      | \$27,780 | Hartford      | \$26,928 | North Haven      | \$29,460 | Stratford     | \$31,560 | Hartford Area2   | \$26,928 |
| Colchester   | \$25,776 | Hartland      | \$26,928 | North Stonington | \$25,776 | Suffield      | \$26,928 | Hartford Area3   | \$26,928 |
| Colebrook    | \$26,640 | Harwinton     | \$26,640 | Norwalk          | \$31,560 | Thomaston     | \$26,640 | New Haven Area1  | \$29,460 |
| Columbia     | \$26,772 | Hebron        | \$26,772 | Norwich          | \$25,776 | Thompson      | \$25,164 | New Haven Area2  | \$29,460 |
| Cornwall     | \$26,640 | Kent          | \$26,640 | Old Lyme         | \$25,776 | Tolland       | \$26,772 | New Haven Area3  | \$29,460 |
| Coventry     | \$26,772 | Killingly     | \$25,164 | Old Saybrook     | \$27,780 | Torrington    | \$26,640 | Stamford Area1   | \$31,560 |
| Cromwell     | \$27,780 | Killingworth  | \$27,780 | Orange           | \$29,460 | Trumbull      | \$31,560 | Stamford Area2   | \$31,560 |
| Danbury      | \$31,560 | Lebanon       | \$25,776 | Oxford           | \$29,460 | Union         | \$26,772 | Stamford Area3   | \$31,560 |
| Darien       | \$31,560 | Ledyard       | \$25,776 | Plainfield       | \$25,164 | Vernon        | \$26,772 |                  |          |
| Deep River   | \$27,780 | Lisbon        | \$25,776 | Plainville       | \$26,928 | Voluntown     | \$25,776 | TUFT             |          |
| Derby        | \$29,460 | Litchfield    | \$26,640 | Plymouth         | \$26,640 | Wallingford   | \$29,460 | FOUNDATIO        | UMASS    |
|              |          |               |          |                  |          |               |          |                  |          |

## Single, Renter, Good Health (Ranked)

| Bethel        | \$31,560 | New Haven      | \$29,460 | Enfield       | \$26,928 | Colebrook        | \$26,640 | Preston                        | \$25,776     |
|---------------|----------|----------------|----------|---------------|----------|------------------|----------|--------------------------------|--------------|
| Bridgeport    | \$31,560 | North Branford | \$29,460 | Farmington    | \$26,928 | Cornwall         | \$26,640 | Salem                          | \$25,776     |
| Brookfield    | \$31,560 | North Haven    | \$29,460 | Glastonbury   | \$26,928 | Goshen           | \$26,640 | Sprague                        | \$25,776     |
| Danbury       | \$31,560 | Orange         | \$29,460 | Granby        | \$26,928 | Harwinton        | \$26,640 | Stonington                     | \$25,776     |
| Darien        | \$31,560 | Oxford         | \$29,460 | Hartford      | \$26,928 | Kent             | \$26,640 | Voluntown                      | \$25,776     |
| Easton        | \$31,560 | Prospect       | \$29,460 | Hartland      | \$26,928 | Litchfield       | \$26,640 | Waterford                      | \$25,776     |
| Fairfield     | \$31,560 | Seymour        | \$29,460 | Manchester    | \$26,928 | Morris           | \$26,640 | Ashford                        | \$25,164     |
| Greenwich     | \$31,560 | Southbury      | \$29,460 | Marlborough   | \$26,928 | New Hartford     | \$26,640 | Brooklyn                       | \$25,164     |
| Monroe        | \$31,560 | Wallingford    | \$29,460 | New Britain   | \$26,928 | New Milford      | \$26,640 | Canterbury                     | \$25,164     |
| New Canaan    | \$31,560 | Waterbury      | \$29,460 | Newington     | \$26,928 | Norfolk          | \$26,640 | Chaplin                        | \$25,164     |
| New Fairfield | \$31,560 | West Haven     | \$29,460 | Plainville    | \$26,928 | North Canaan     | \$26,640 | Eastford                       | \$25,164     |
| Newtown       | \$31,560 | Wolcott        | \$29,460 | Rocky Hill    | \$26,928 | Plymouth         | \$26,640 | Hampton                        | \$25,164     |
| Norwalk       | \$31,560 | Woodbridge     | \$29,460 | Simsbury      | \$26,928 | Roxbury          | \$26,640 | Killingly                      | \$25,164     |
| Redding       | \$31,560 | Chester        | \$27,780 | South Windsor | \$26,928 | Salisbury        | \$26,640 | Plainfield                     | \$25,164     |
| Ridgefield    | \$31,560 | Clinton        | \$27,780 | Southington   | \$26,928 | Sharon           | \$26,640 | Pomfret                        | \$25,164     |
| Shelton       | \$31,560 | Cromwell       | \$27,780 | Suffield      | \$26,928 | Thomaston        | \$26,640 | Putnam                         | \$25,164     |
| Sherman       | \$31,560 | Deep River     | \$27,780 | West Hartford | \$26,928 | Torrington       | \$26,640 | Scotland                       | \$25,164     |
| Stamford      | \$31,560 | Durham         | \$27,780 | Wethersfield  | \$26,928 | Warren           | \$26,640 | Sterling                       | \$25,164     |
| Stratford     | \$31,560 | East Haddam    | \$27,780 | Windsor       | \$26,928 | Washington       | \$26,640 | Thompson                       | \$25,164     |
| Trumbull      | \$31,560 | East Hampton   | \$27,780 | Windsor Locks | \$26,928 | Watertown        | \$26,640 | Windham                        | \$25,164     |
| Weston        | \$31,560 | Essex          | \$27,780 | Andover       | \$26,772 | Winchester       | \$26,640 | Woodstock                      | \$25,164     |
| Westport      | \$31,560 | Haddam         | \$27,780 | Bolton        | \$26,772 | Woodbury         | \$26,640 | Neighborhoods                  |              |
| Wilton        | \$31,560 | Killingworth   | \$27,780 | Columbia      | \$26,772 | Bozrah           | \$25,776 | Bridgeport Area1               | \$31,560     |
| Ansonia       | \$29,460 | Middlefield    | \$27,780 | Coventry      | \$26,772 | Colchester       | \$25,776 | Bridgeport Area2               | \$31,560     |
| Beacon Falls  | \$29,460 | Middletown     | \$27,780 | Ellington     | \$26,772 | East Lyme        | \$25,776 | Bridgeport Area3               | \$31,560     |
| Bethany       | \$29,460 | Old Saybrook   | \$27,780 | Hebron        | \$26,772 | Franklin         | \$25,776 | Stamford Area1                 | \$31,560     |
| Branford      | \$29,460 | Portland       | \$27,780 | Mansfield     | \$26,772 | Griswold         | \$25,776 | Stamford Area2                 | \$31,560     |
| Cheshire      | \$29,460 | Westbrook      | \$27,780 | Somers        | \$26,772 | Groton           | \$25,776 | Stamford Area3                 | \$31,560     |
| Derby         | \$29,460 | Avon           | \$26,928 | Stafford      | \$26,772 | Lebanon          | \$25,776 | New Haven Area1                | \$29,460     |
| East Haven    | \$29,460 | Berlin         | \$26,928 | Tolland       | \$26,772 | Ledyard          | \$25,776 | New Haven Area2                | \$29,460     |
| Guilford      | \$29,460 | Bloomfield     | \$26,928 | Union         | \$26,772 | Lisbon           | \$25,776 | New Haven Area3                | \$29,460     |
| Hamden        | \$29,460 | Bristol        | \$26,928 | Vernon        | \$26,772 | Lyme             | \$25,776 | Hartford Area1                 | \$26,928     |
| Madison       | \$29,460 | Burlington     | \$26,928 | Willington    | \$26,772 | Montville        | \$25,776 | Hartford Area2                 | \$26,928     |
| Meriden       | \$29,460 | Canton         | \$26,928 | Barkhamsted   | \$26,640 | New London       | \$25,776 | Hartford Area3                 | \$26,928     |
| Middlebury    | \$29,460 | East Granby    | \$26,928 | Bethlehem     | \$26,640 | North Stonington | \$25,776 |                                |              |
| Milford       | \$29,460 | East Hartford  | \$26,928 | Bridgewater   | \$26,640 | Norwich          | \$25,776 | Questions ? Beth.Dugan@umb.edu |              |
| Naugatuck     | \$29,460 | East Windsor   | \$26,928 | Canaan        | \$26,640 | Old Lyme         | \$25,776 | https://healthyagingdata       | areports.org |
|               |          |                |          |               |          |                  |          |                                |              |